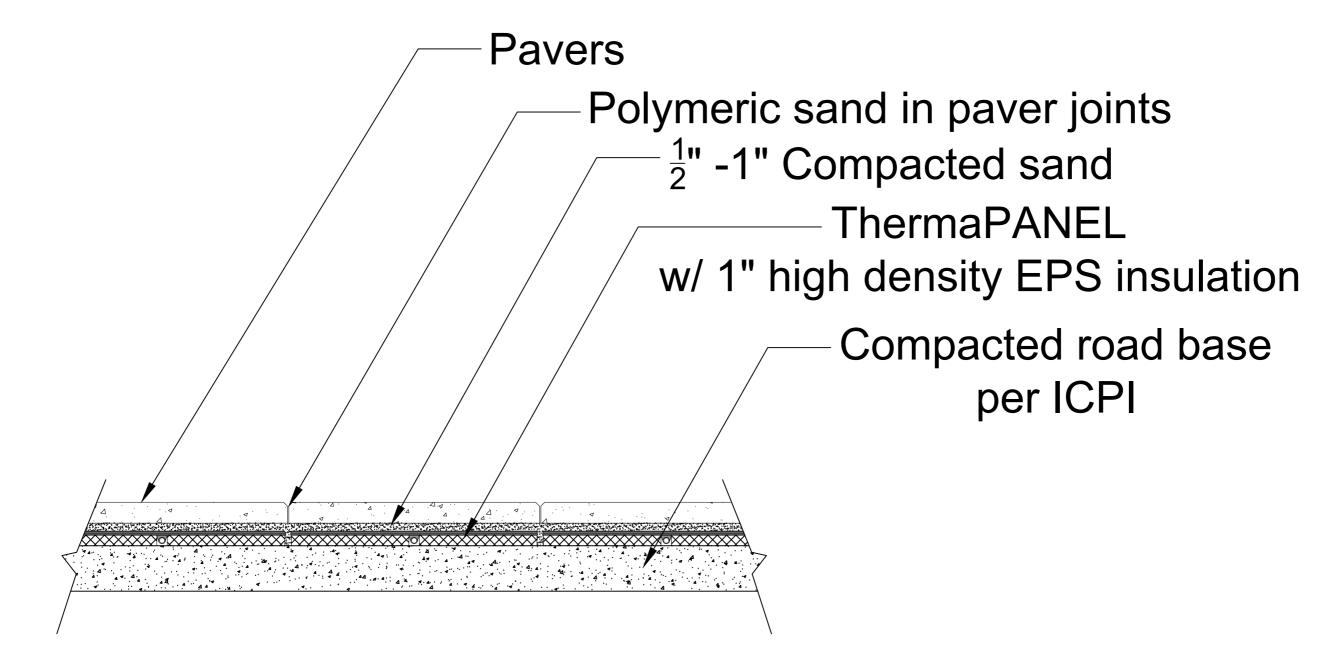

## **GENERAL NOTES:**

ThermaPANEL pedestal mounted paver heat exchanger system.

Each square represents 1 paver if applicable (by others) and 1 ThermaPANEL unit. Units are connected with S shaped 1/2" CTS PE-RT tubes using Therma-HEXX socket fusion technology. The S shaped tubes allow for the rows to be folded into bundles that fit into 7' long boxes. They also provide adjustability to the spacing and alignment of the panels.

Pavers, pedestals, PEX or PE-RT tube interconnects, manifolds, main send and return pipes, pumps, control systems. heat exchangers, expansion tanks, air eliminators, fittings and other components to be supplied by others unless quoted in the system package or by separate contract as specified by the mechanical engineer.

PROJECT:

REFERENCE

TITLE:

**GROUND** MOUNTED **CROSS SECTION**